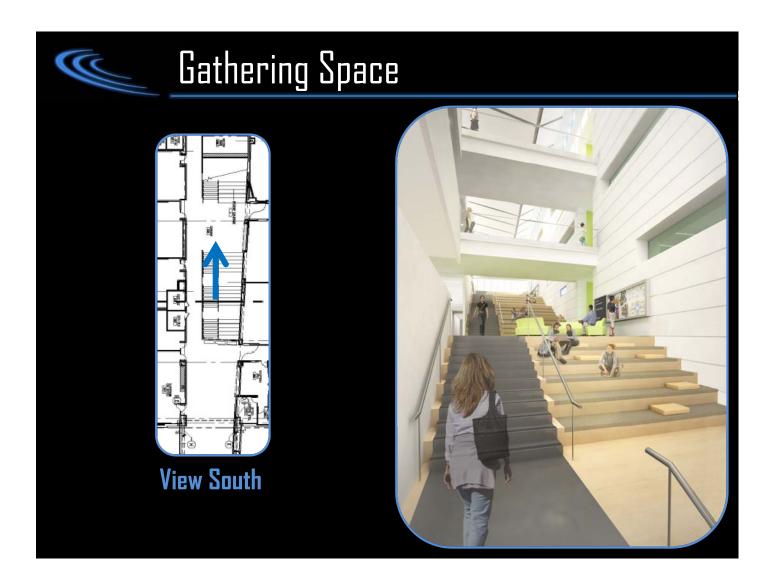

## **Gathering Space**

## Gathering Space Implementation:

Illuminated ceiling to mimic daylight

Wash on white masonry wall

Linear luminaires parallel with heavy traffic directions

Higher luminance/illuminance in openings to lead occupant

Subtle motion of light in "light boxes" to create visual interest.