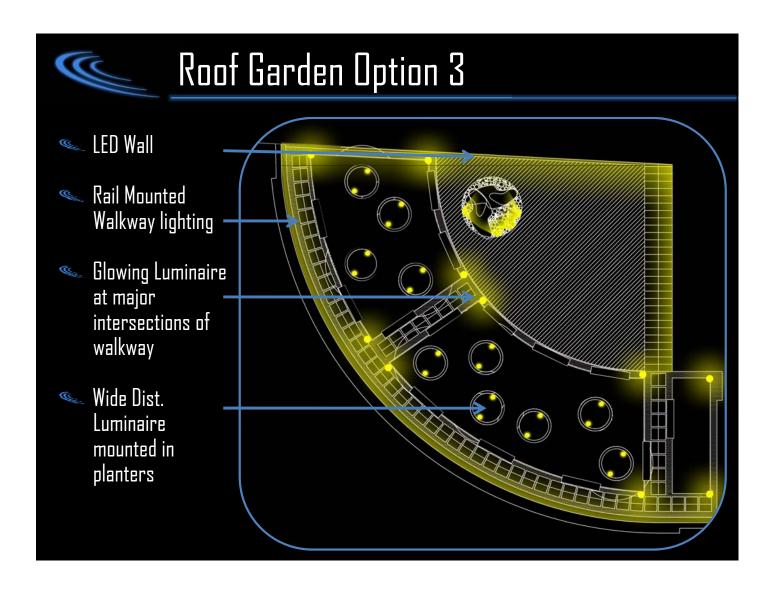

& Will (www.perkinswill.com)
- Lighting Designer: Horton Lees Brogden Lighting Design (www.hlblighting.com)
- Dates of construction: 2009 2012
- Actual cost information: \$147 Million
- Project delivery method: Design Bid Build





## **Gathering Space**

## **DESIGN CONSIDERATIONS**

- Appearance of space and luminaires
- Maintenance
- Direct glare
- Light distribution on surfaces
- Modeling of faces and objects
- Elimination of varying shadows







## Gathering Space Implementation:

Illuminated ceiling to mimic daylight

Wash on white masonry wall

Linear luminaires parallel with heavy traffic directions

Higher luminance/illuminance in openings to lead occupant

Subtle motion of light in "light boxes" to create visual interest.









































































## Library Reading Lounge

## **DESIGN CONSIDERATIONS**

- Appearance of space and luminaires
- Daylight Integration and Control
- Direct glare
- Reflected Glare
- Light Distribution on Task Plane
- Source Task Eye Geometry
- Modeling of faces and objects