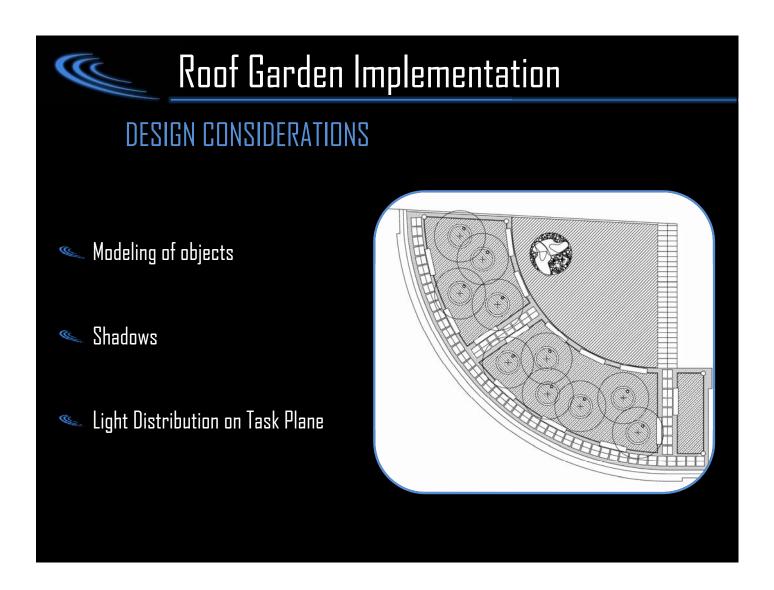

## **DESIGN CONSIDERATIONS**

- Appearance of space and luminaires
- Maintenance
- Direct glare
- Light distribution on surfaces
- Modeling of faces and objects
- Elimination of varying shadows