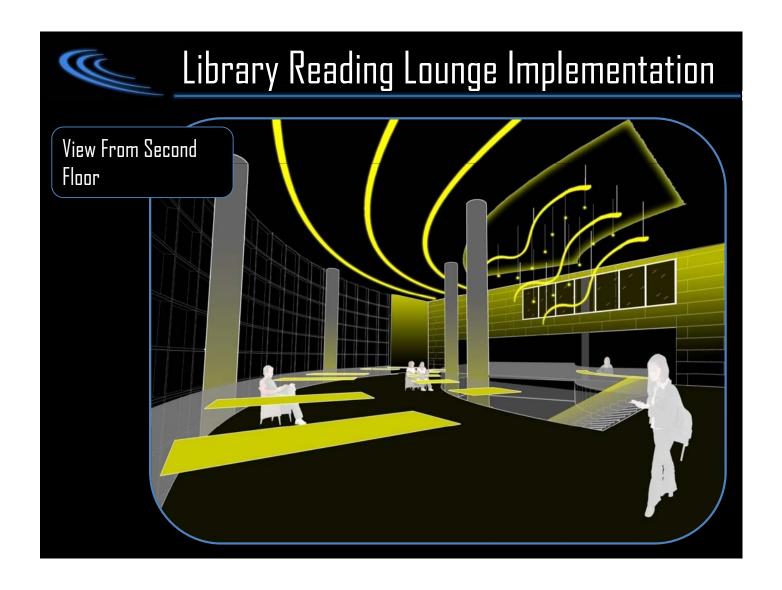

## Library Reading Lounge

## **DESIGN CONSIDERATIONS**

- Appearance of space and luminaires
- Daylight Integration and Control
- Direct glare
- Reflected Glare
- Light Distribution on Task Plane
- Source Task Eye Geometry
- Modeling of faces and objects