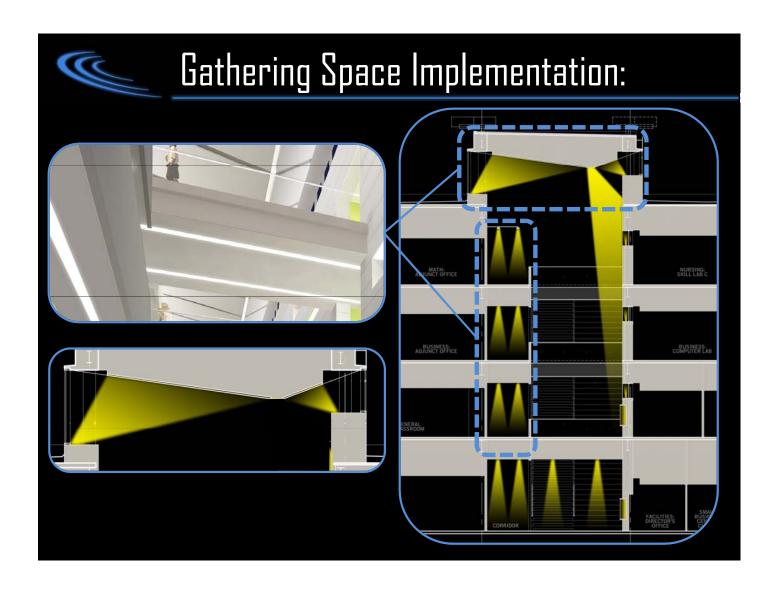

## Gathering Space Implementation:

Illuminated ceiling to mimic daylight

Wash on white masonry wall

Linear luminaires parallel with heavy traffic directions

Higher luminance/illuminance in openings to lead occupant

Subtle motion of light in "light boxes" to create visual interest.