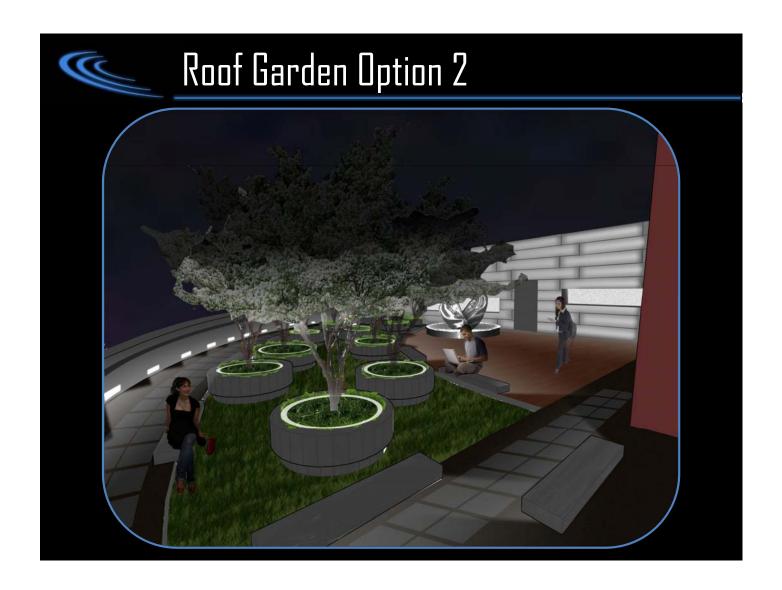

s & Will (www.perkinswill.com)
- Lighting Designer: Horton Lees Brogden Lighting Design (www.hlblighting.com)
- Dates of construction: 2009 2012
- Actual cost information: \$147 Million
- Project delivery method: Design Bid Build





## **Gathering Space**

## **DESIGN CONSIDERATIONS**

- Appearance of space and luminaires
- Maintenance
- Direct glare
- Light distribution on surfaces
- Modeling of faces and objects
- Elimination of varying shadows







## Gathering Space Implementation:

Illuminated ceiling to mimic daylight

Wash on white masonry wall

Linear luminaires parallel with heavy traffic directions

Higher luminance/illuminance in openings to lead occupant

Subtle motion of light in "light boxes" to create visual interest.









































































## Library Reading Lounge

## **DESIGN CONSIDERATIONS**

- Appearance of space and luminaires
- Daylight Integration and Control
- Direct glare
- Reflected Glare
- Light Distribution on Task Plane
- Source Task Eye Geometry
- Modeling of faces and objects