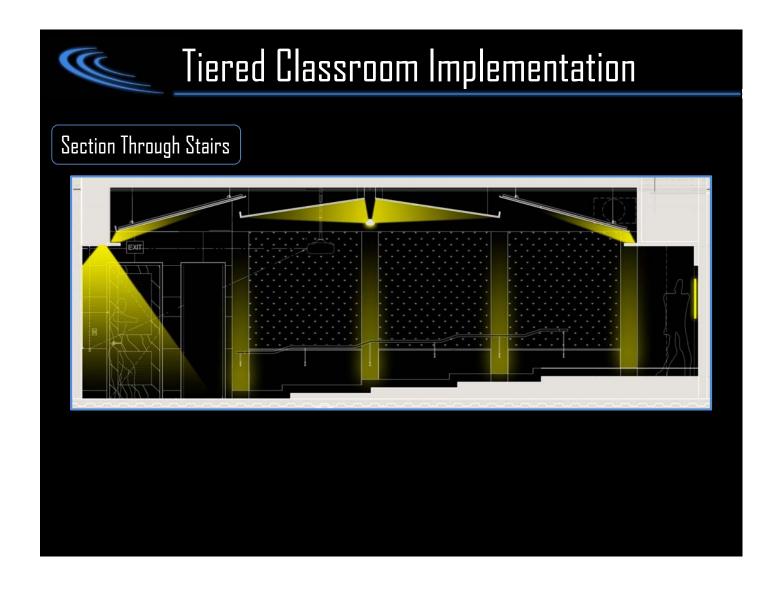

## Gathering Space Implementation:

Illuminated ceiling to mimic daylight

Wash on white masonry wall

Linear luminaires parallel with heavy traffic directions

Higher luminance/illuminance in openings to lead occupant

Subtle motion of light in "light boxes" to create visual interest.