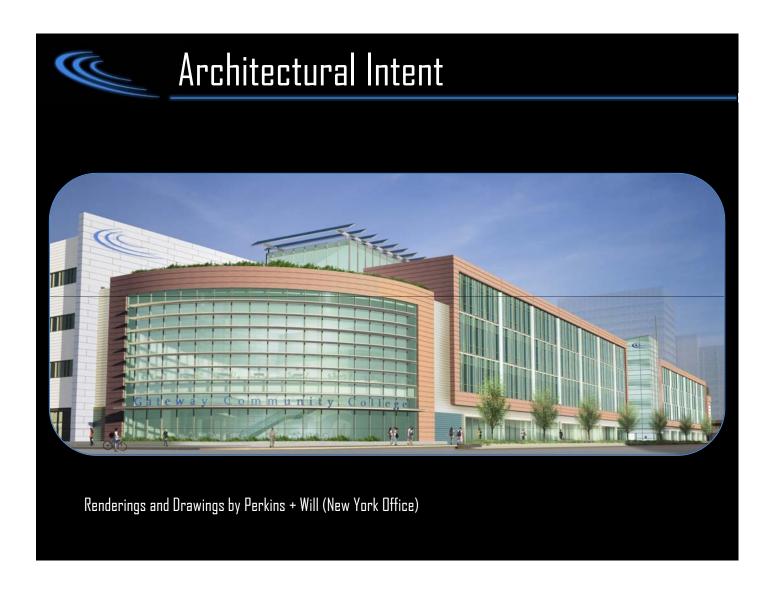

## General Building Data

- Occupation and Function Types: Assembly (A-2, A-3), Business (B), Educational (E), Mercantile (M), Storage (S-2)
- Size (total square feet): 369,000 SF
- Architects: Perkins & Will (www.perkinswill.com)
- Lighting Designer: Horton Lees Brogden Lighting Design (www.hlblighting.com)
- Dates of construction: 2009 2012
- Actual cost information: \$147 Million
- Project delivery method: Design Bid Build