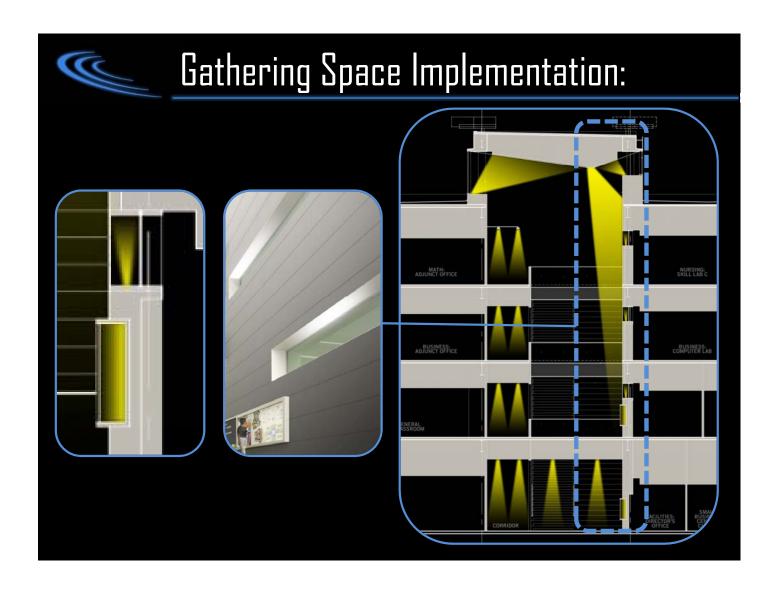

## Gathering Space Implementation:

Illuminated ceiling to mimic daylight

Wash on white masonry wall

Linear luminaires parallel with heavy traffic directions

Higher luminance/illuminance in openings to lead occupant

Subtle motion of light in "light boxes" to create visual interest.