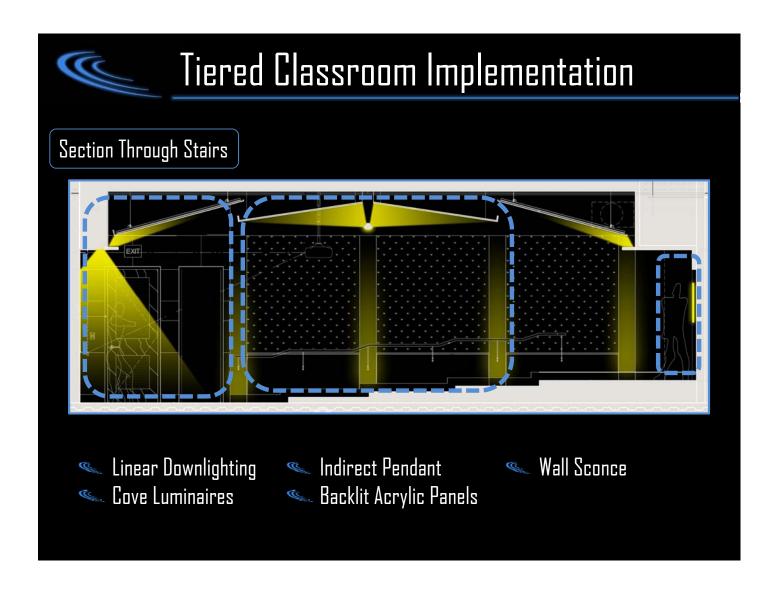

## Gathering Space Implementation:

Illuminated ceiling to mimic daylight

Wash on white masonry wall

Linear luminaires parallel with heavy traffic directions

Higher luminance/illuminance in openings to lead occupant

Subtle motion of light in "light boxes" to create visual interest.