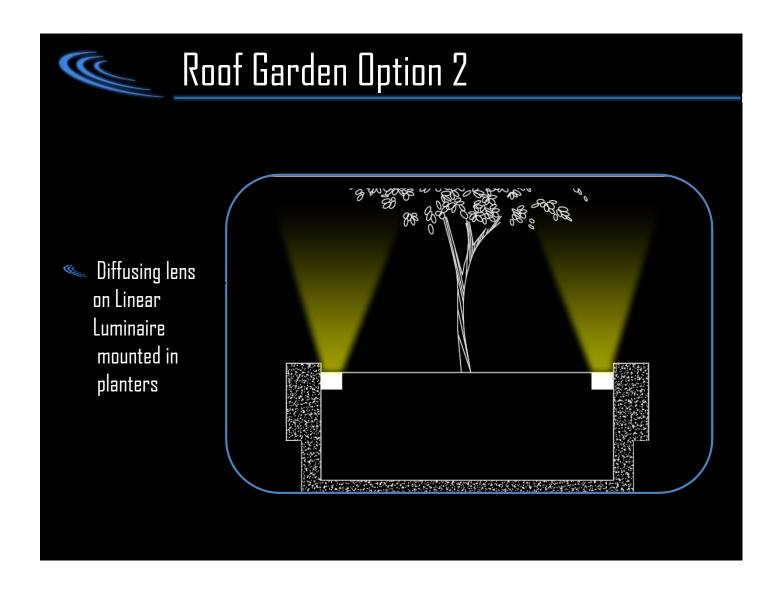

ins & Will (www.perkinswill.com)
- Lighting Designer: Horton Lees Brogden Lighting Design (www.hlblighting.com)
- Dates of construction: 2009 2012
- Actual cost information: \$147 Million
- Project delivery method: Design Bid Build





## **Gathering Space**

## **DESIGN CONSIDERATIONS**

- Appearance of space and luminaires
- Maintenance
- Direct glare
- Light distribution on surfaces
- Modeling of faces and objects
- Elimination of varying shadows







## Gathering Space Implementation:

Illuminated ceiling to mimic daylight

Wash on white masonry wall

Linear luminaires parallel with heavy traffic directions

Higher luminance/illuminance in openings to lead occupant

Subtle motion of light in "light boxes" to create visual interest.









































































## Library Reading Lounge

## **DESIGN CONSIDERATIONS**

- Appearance of space and luminaires
- Daylight Integration and Control
- Direct glare
- Reflected Glare
- Light Distribution on Task Plane
- Source Task Eye Geometry
- Modeling of faces and objects