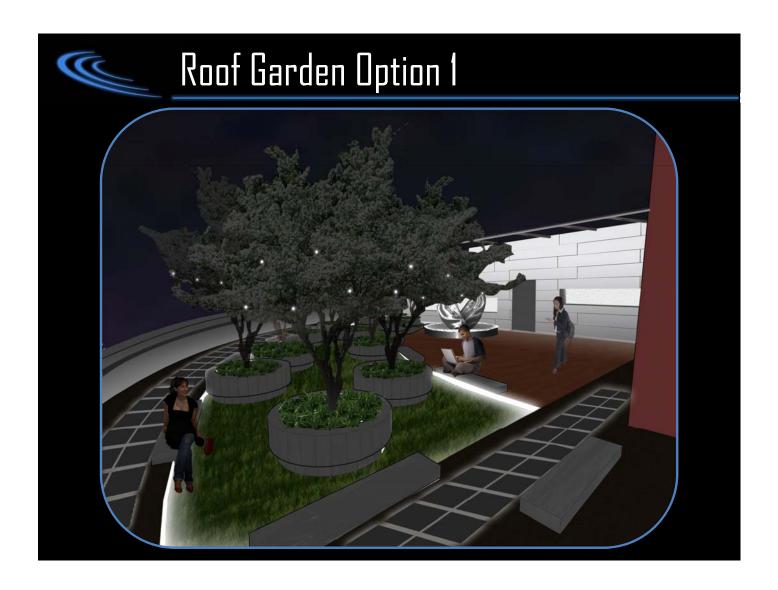

Perkins & Will (www.perkinswill.com)
- Lighting Designer: Horton Lees Brogden Lighting Design (www.hlblighting.com)
- Dates of construction: 2009 2012
- Actual cost information: \$147 Million
- Project delivery method: Design Bid Build





## **Gathering Space**

## **DESIGN CONSIDERATIONS**

- Appearance of space and luminaires
- Maintenance
- Direct glare
- Light distribution on surfaces
- Modeling of faces and objects
- Elimination of varying shadows







## Gathering Space Implementation:

Illuminated ceiling to mimic daylight

Wash on white masonry wall

Linear luminaires parallel with heavy traffic directions

Higher luminance/illuminance in openings to lead occupant

Subtle motion of light in "light boxes" to create visual interest.









































































## Library Reading Lounge

## **DESIGN CONSIDERATIONS**

- Appearance of space and luminaires
- Daylight Integration and Control
- Direct glare
- Reflected Glare
- Light Distribution on Task Plane
- Source Task Eye Geometry
- Modeling of faces and objects