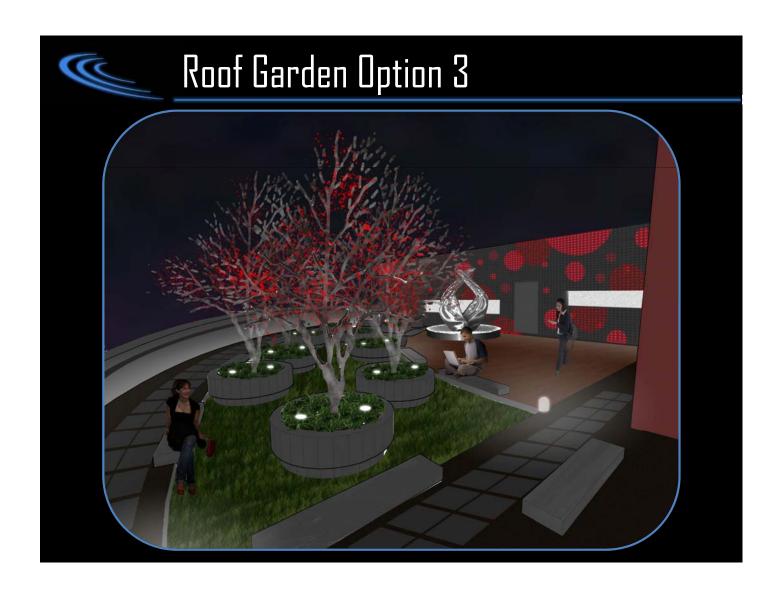

## Library Reading Lounge

## **DESIGN CONSIDERATIONS**

- Appearance of space and luminaires
- Daylight Integration and Control
- Direct glare
- Reflected Glare
- Light Distribution on Task Plane
- Source Task Eye Geometry
- Modeling of faces and objects