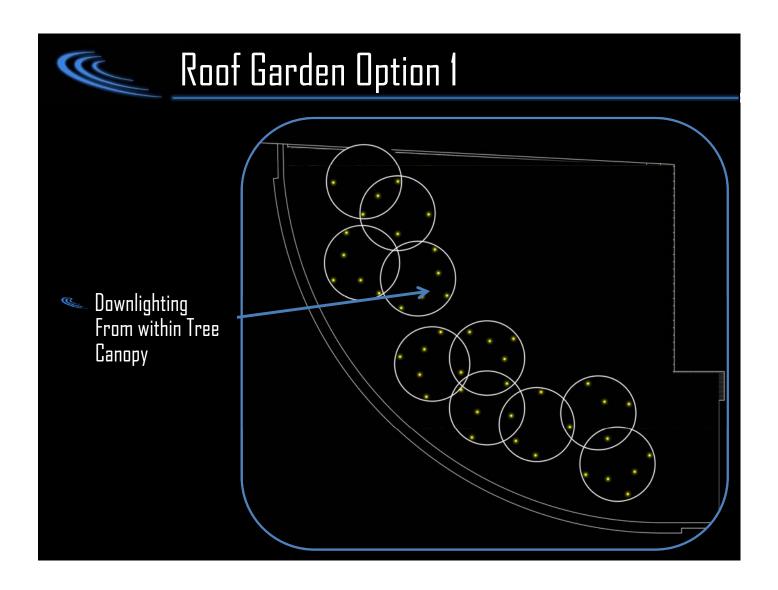

: Perkins & Will (www.perkinswill.com)
- Lighting Designer: Horton Lees Brogden Lighting Design (www.hlblighting.com)
- Dates of construction: 2009 2012
- Actual cost information: \$147 Million
- Project delivery method: Design Bid Build





## **Gathering Space**

## **DESIGN CONSIDERATIONS**

- Appearance of space and luminaires
- Maintenance
- Direct glare
- Light distribution on surfaces
- Modeling of faces and objects
- Elimination of varying shadows







## Gathering Space Implementation:

Illuminated ceiling to mimic daylight

Wash on white masonry wall

Linear luminaires parallel with heavy traffic directions

Higher luminance/illuminance in openings to lead occupant

Subtle motion of light in "light boxes" to create visual interest.









































































## Library Reading Lounge

## **DESIGN CONSIDERATIONS**

- Appearance of space and luminaires
- Daylight Integration and Control
- Direct glare
- Reflected Glare
- Light Distribution on Task Plane
- Source Task Eye Geometry
- Modeling of faces and objects