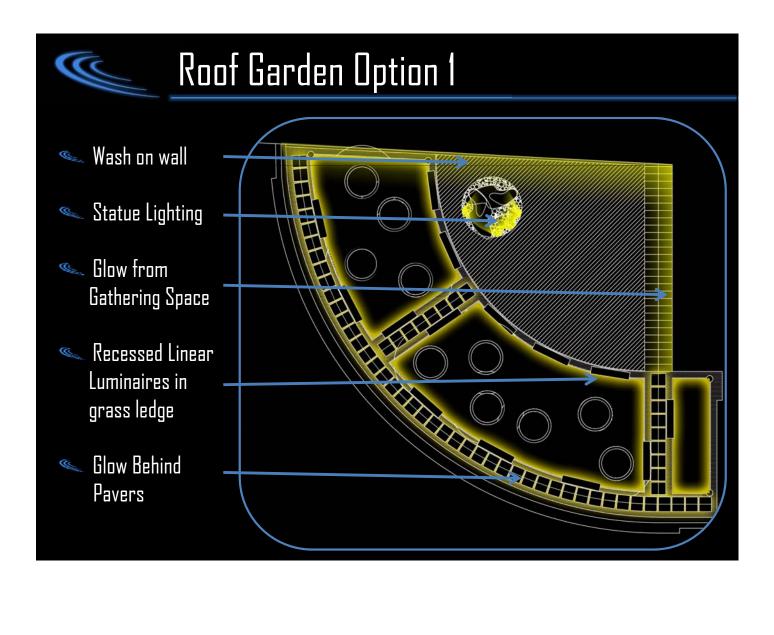

## Gathering Space Implementation:

Illuminated ceiling to mimic daylight

Wash on white masonry wall

Linear luminaires parallel with heavy traffic directions

Higher luminance/illuminance in openings to lead occupant