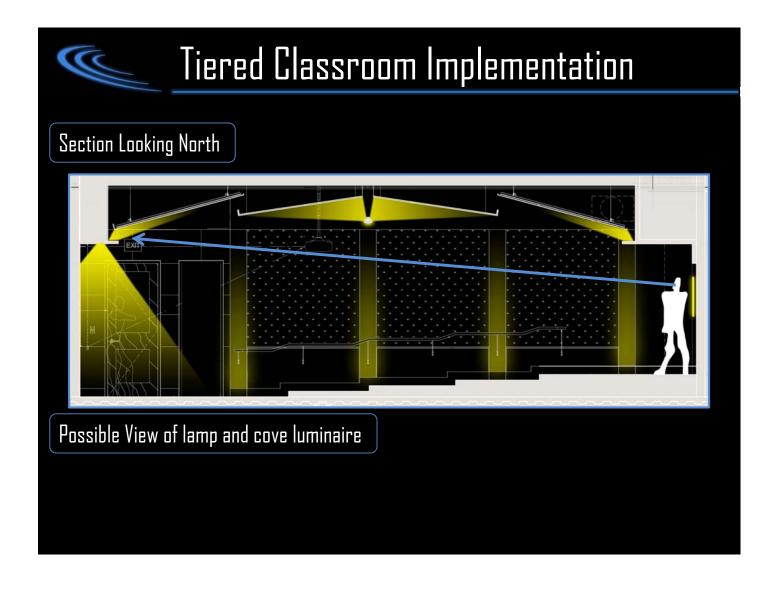

## **DESIGN CONSIDERATIONS**

- Appearance of space and luminaires
- Maintenance
- Direct glare
- Light distribution on surfaces
- Modeling of faces and objects
- Elimination of varying shadows