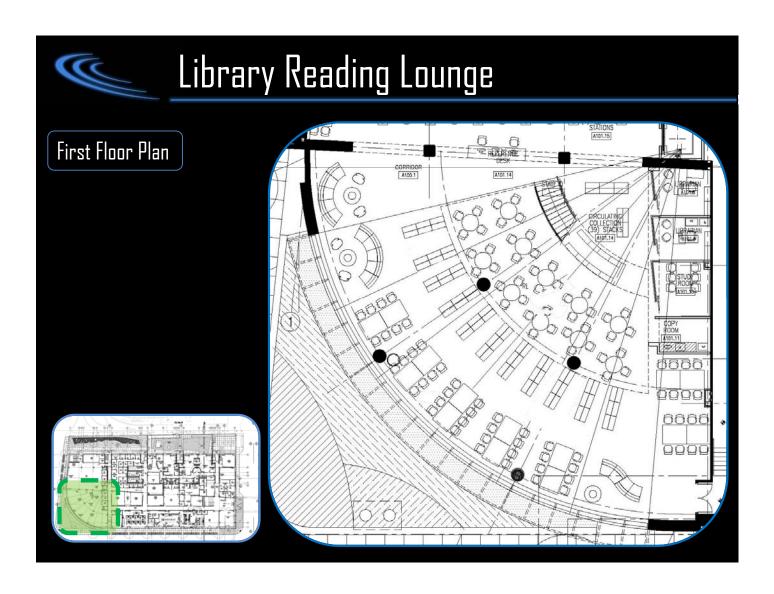

## Library Reading Lounge

## **DESIGN CONSIDERATIONS**

- Appearance of space and luminaires
- Daylight Integration and Control
- Direct glare
- Reflected Glare
- Light Distribution on Task Plane
- Source Task Eye Geometry
- Modeling of faces and objects