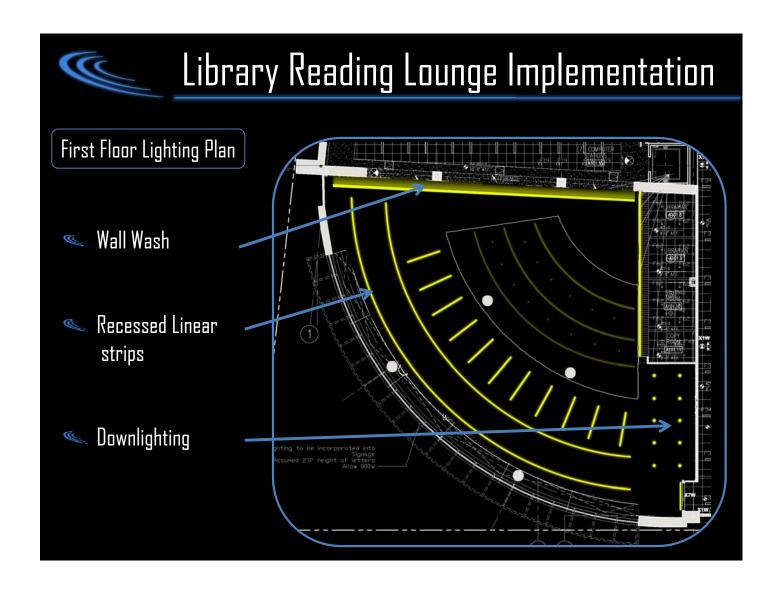

IONS**

- Appearance of space and luminaires
- Maintenance
- Direct glare
- Light distribution on surfaces
- Modeling of faces and objects
- Elimination of varying shadows







## Gathering Space Implementation:

Illuminated ceiling to mimic daylight

Wash on white masonry wall

Linear luminaires parallel with heavy traffic directions

Higher luminance/illuminance in openings to lead occupant

Subtle motion of light in "light boxes" to create visual interest.









































































## Library Reading Lounge

## **DESIGN CONSIDERATIONS**

- Appearance of space and luminaires
- Daylight Integration and Control
- Direct glare
- Reflected Glare
- Light Distribution on Task Plane
- Source Task Eye Geometry
- Modeling of faces and objects