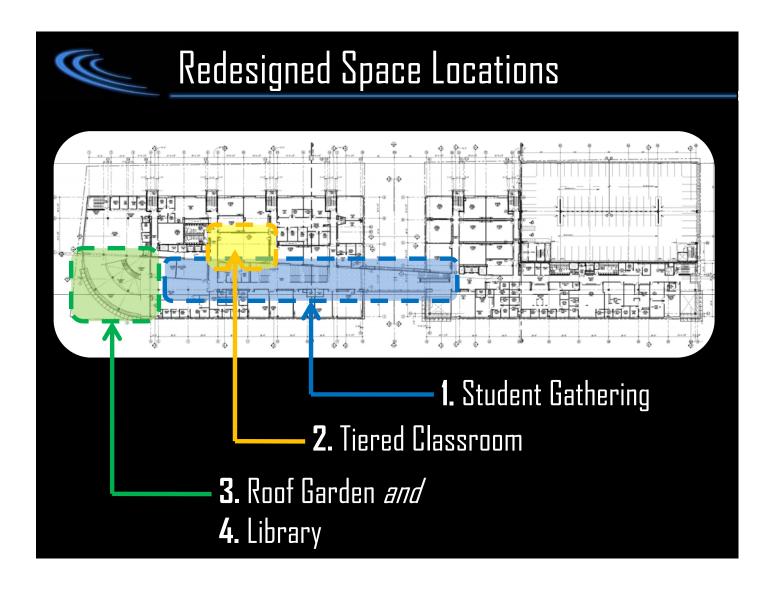

## General Building Data

- Occupation and Function Types: Assembly (A-2, A-3), Business (B), Educational (E), Mercantile (M), Storage (S-2)
- Size (total square feet): 369,000 SF
- Architects: Perkins & Will (www.perkinswill.com)
- Lighting Designer: Horton Lees Brogden Lighting Design (www.hlblighting.com)
- Dates of construction: 2009 2012
- Actual cost information: \$147 Million
- Project delivery method: Design Bid Build





## **Gathering Space**

## **DESIGN CONSIDERATIONS**

- Appearance of space and luminaires
- Maintenance
- Direct glare
- Light distribution on surfaces
- Modeling of faces and objects
- Elimination of varying shadows







## Gathering Space Implementation:

Illuminated ceiling to mimic daylight

Wash on white masonry wall

Linear luminaires parallel with heavy traffic directions

Higher luminance/illuminance in openings to lead occupant

Subtle motion of light in "light boxes" to create visual interest.









































































## Library Reading Lounge

## **DESIGN CONSIDERATIONS**

- Appearance of space and luminaires
- Daylight Integration and Control
- Direct glare
- Reflected Glare
- Light Distribution on Task Plane
- Source Task