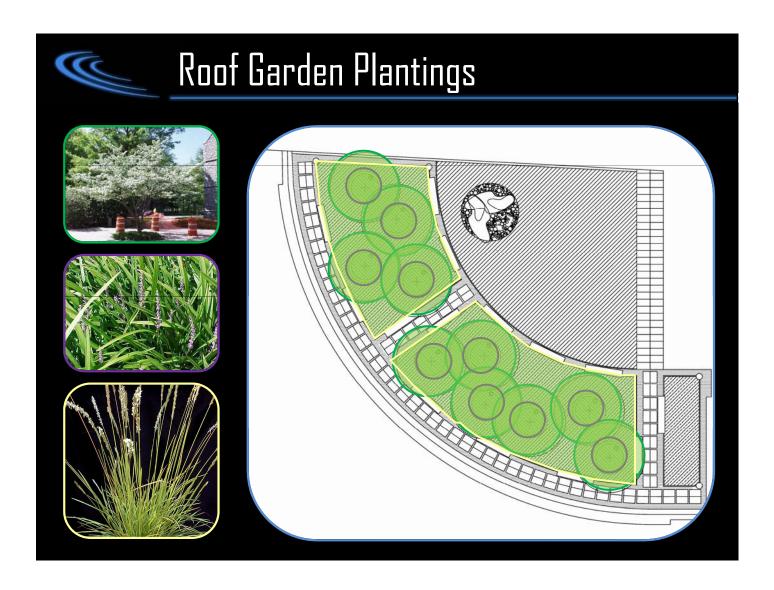

## General Building Data

- Occupation and Function Types: Assembly (A-2, A-3), Business (B), Educational (E), Mercantile (M), Storage (S-2)
- Size (total square feet): 369,000 SF
- Architects: Perkins & Will (www.perkinswill.com)
- Lighting Designer: Horton Lees Brogden Lighting Design (www.hlblighting.com)
- Dates of construction: 2009 2012
- Actual cost information: \$147 Million
- Project delivery method: Design Bid Build