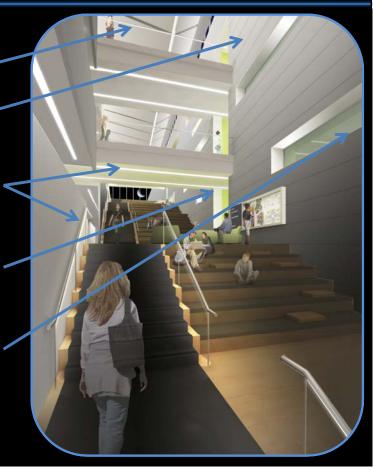

## Gathering Space Implementation:

Illuminated ceiling to mimic daylight

Wash on white masonry wall

Linear luminaires parallel with heavy traffic directions

Higher luminance/illuminance in openings to lead occupant

Subtle motion of light in "light boxes" to create visual interest.