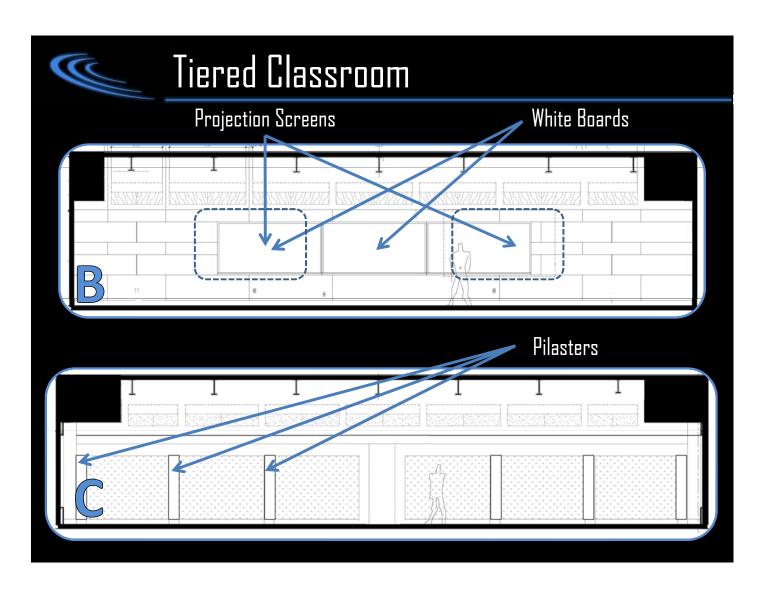

e feet): 369,000 SF
- Architects: Perkins & Will (www.perkinswill.com)
- Lighting Designer: Horton Lees Brogden Lighting Design (www.hlblighting.com)
- Dates of construction: 2009 2012
- Actual cost information: \$147 Million
- Project delivery method: Design Bid Build





## **Gathering Space**

## **DESIGN CONSIDERATIONS**

- Appearance of space and luminaires
- Maintenance
- Direct glare
- Light distribution on surfaces
- Modeling of faces and objects
- Elimination of varying shadows







## Gathering Space Implementation:

Illuminated ceiling to mimic daylight

Wash on white masonry wall

Linear luminaires parallel with heavy traffic directions

Higher luminance/illuminance in openings to lead occupant

Subtle motion of light in "light boxes" to create visual interest.









































































## Library Reading Lounge

## **DESIGN CONSIDERATIONS**

- Appearance of space and luminaires
- Daylight Integration and Control
- Direct glare
- Reflected Glare
- Light Distribution on Task Plane
- Source Task Eye Geometry
- Modeling of faces and objects