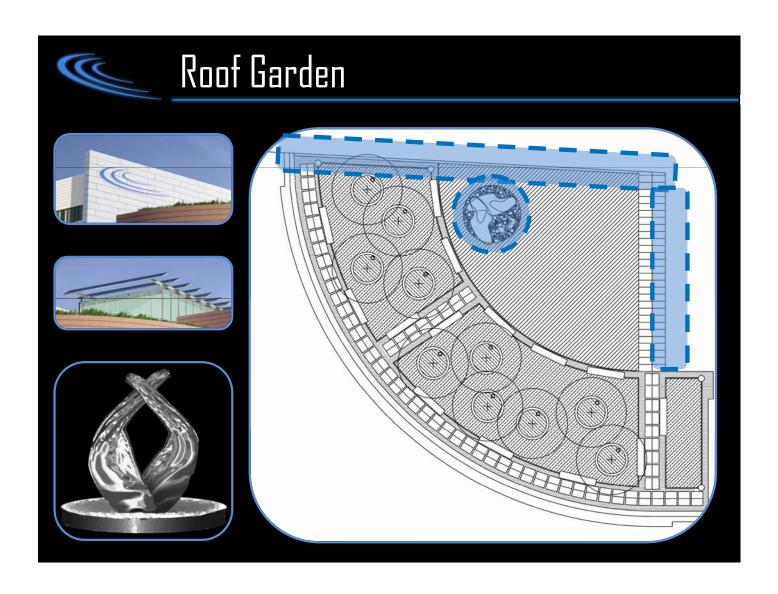

## General Building Data

- Occupation and Function Types: Assembly (A-2, A-3), Business (B), Educational (E), Mercantile (M), Storage (S-2)
- Size (total square feet): 369,000 SF
- Architects: Perkins & Will (www.perkinswill.com)
- Lighting Designer: Horton Lees Brogden Lighting Design (www.hlblighting.com)
- Dates of construction: 2009 2012
- Actual cost information: \$147 Million
- Project delivery method: Design Bid Build