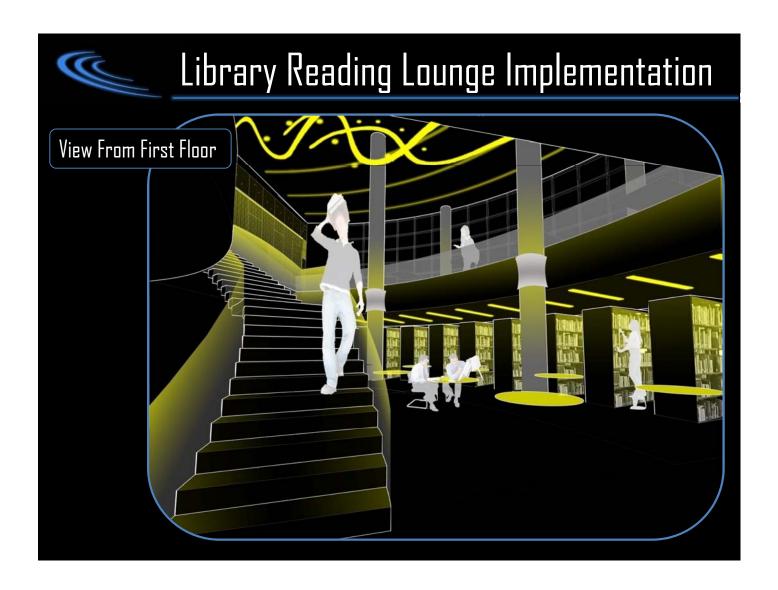

- Appearance of space and luminaires
- Maintenance
- Direct glare
- Light distribution on surfaces
- Modeling of faces and objects
- Elimination of varying shadows







## Gathering Space Implementation:

Illuminated ceiling to mimic daylight

Wash on white masonry wall

Linear luminaires parallel with heavy traffic directions

Higher luminance/illuminance in openings to lead occupant

Subtle motion of light in "light boxes" to create visual interest.









































































## Library Reading Lounge

## **DESIGN CONSIDERATIONS**

- Appearance of space and luminaires
- Daylight Integration and Control
- Direct glare
- Reflected Glare
- Light Distribution on Task Plane
- Source Task Eye Geometry
- Modeling of faces and objects