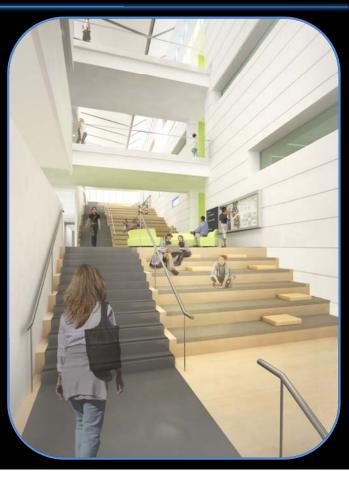

## **Gathering Space**

## Gathering Space Implementation:

Illuminated ceiling to mimic daylight

Wash on white masonry wall

Linear luminaires parallel with heavy traffic directions

Higher luminance/illuminance in openings to lead occupant

Subtle motion of light in "light boxes" to create visual interest.