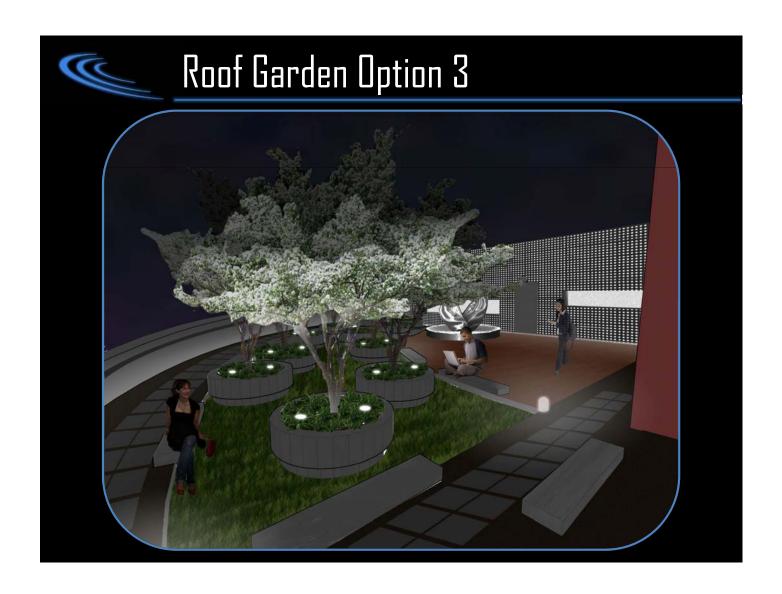

ll (www.perkinswill.com)
- Lighting Designer: Horton Lees Brogden Lighting Design (www.hlblighting.com)
- Dates of construction: 2009 2012
- Actual cost information: \$147 Million
- Project delivery method: Design Bid Build





## **Gathering Space**

## **DESIGN CONSIDERATIONS**

- Appearance of space and luminaires
- Maintenance
- Direct glare
- Light distribution on surfaces
- Modeling of faces and objects
- Elimination of varying shadows







## Gathering Space Implementation:

Illuminated ceiling to mimic daylight

Wash on white masonry wall

Linear luminaires parallel with heavy traffic directions

Higher luminance/illuminance in openings to lead occupant

Subtle motion of light in "light boxes" to create visual interest.









































































## Library Reading Lounge

## **DESIGN CONSIDERATIONS**

- Appearance of space and luminaires
- Daylight Integration and Control
- Direct glare
- Reflected Glare
- Light Distribution on Task Plane
- Source Task Eye Geometry
- Modeling of faces and objects