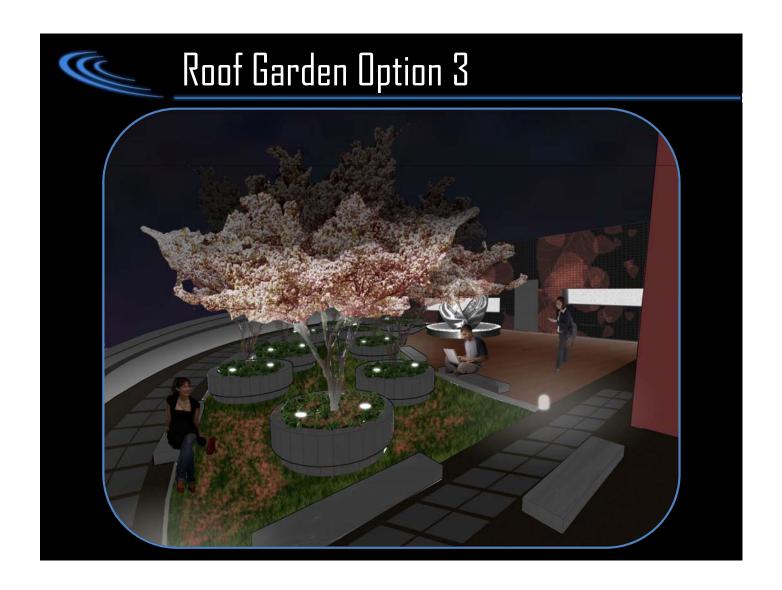

## Library Reading Lounge

## **DESIGN CONSIDERATIONS**

- Appearance of space and luminaires
- Daylight Integration and Control
- Direct glare
- Reflected Glare
- Light Distribution on Task Plane
- Source Task Eye Geometry
- Modeling of faces and objects