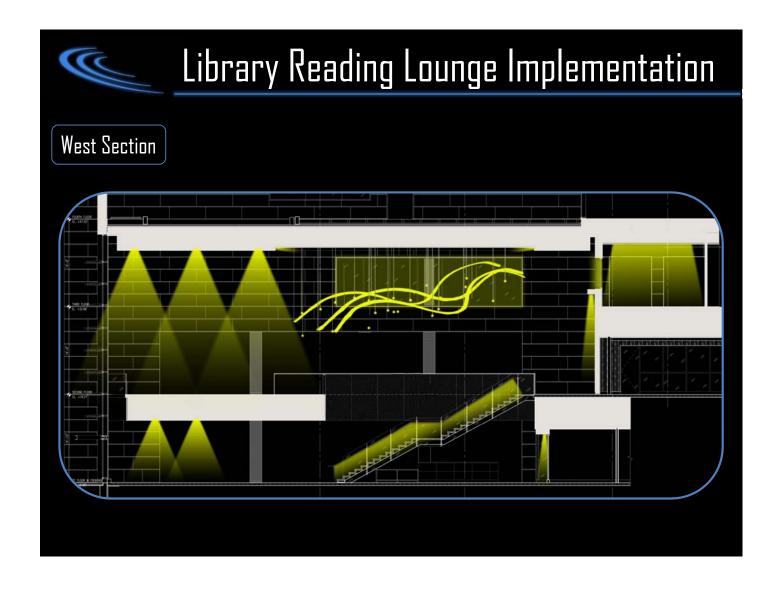

**

- Appearance of space and luminaires
- Maintenance
- Direct glare
- Light distribution on surfaces
- Modeling of faces and objects
- Elimination of varying shadows







## Gathering Space Implementation:

Illuminated ceiling to mimic daylight

Wash on white masonry wall

Linear luminaires parallel with heavy traffic directions

Higher luminance/illuminance in openings to lead occupant

Subtle motion of light in "light boxes" to create visual interest.









































































## Library Reading Lounge

## **DESIGN CONSIDERATIONS**

- Appearance of space and luminaires
- Daylight Integration and Control
- Direct glare
- Reflected Glare
- Light Distribution on Task Plane
- Source Task Eye Geometry
- Modeling of faces and objects