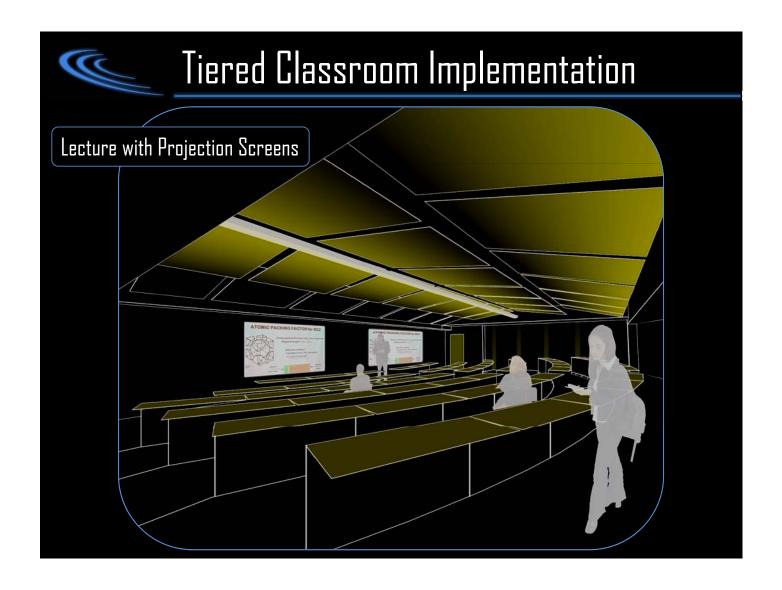

## **DESIGN CONSIDERATIONS**

- Appearance of space and luminaires
- Maintenance
- Direct glare
- Light distribution on surfaces
- Modeling of faces and objects
- Elimination of varying shadows

## Gathering Space Implementation:

Illuminated ceiling to mimic daylight

Wash on white masonry wall

Linear luminaires parallel with heavy traffic directions

Higher luminance/illuminance in openings to lead occupant