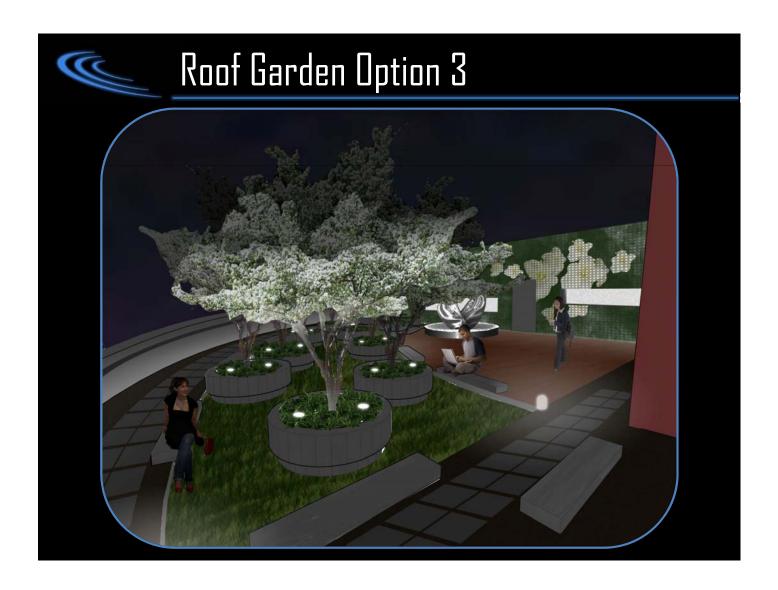

## Library Reading Lounge

## **DESIGN CONSIDERATIONS**

- Appearance of space and luminaires
- Daylight Integration and Control
- Direct glare
- Reflected Glare
- Light Distribution on Task Plane
- Source Task Eye Geometry
- Modeling of faces and objects