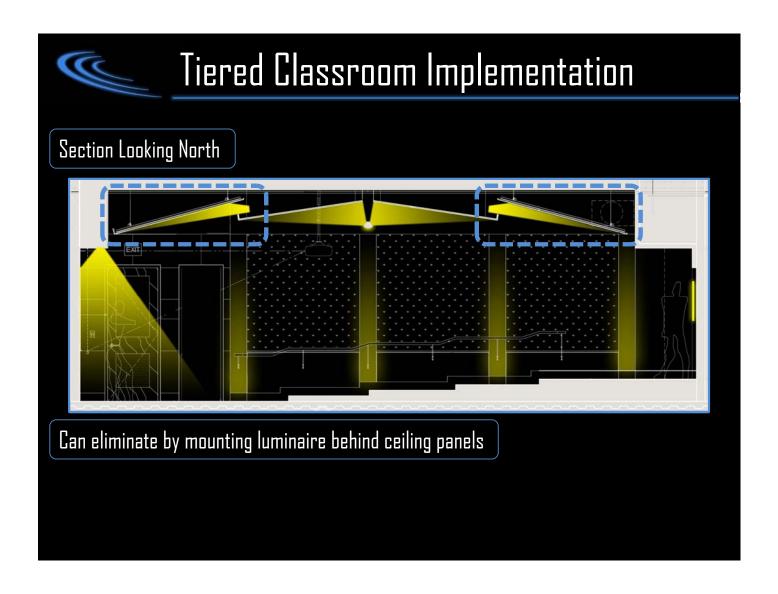

## **DESIGN CONSIDERATIONS**

- Appearance of space and luminaires
- Maintenance
- Direct glare
- Light distribution on surfaces
- Modeling of faces and objects
- Elimination of varying shadows

## Gathering Space Implementation:

Illuminated ceiling to mimic daylight

Wash on white masonry wall

Linear luminaires parallel with heavy traffic directions

Higher luminance/illuminance in openings to lead occupant