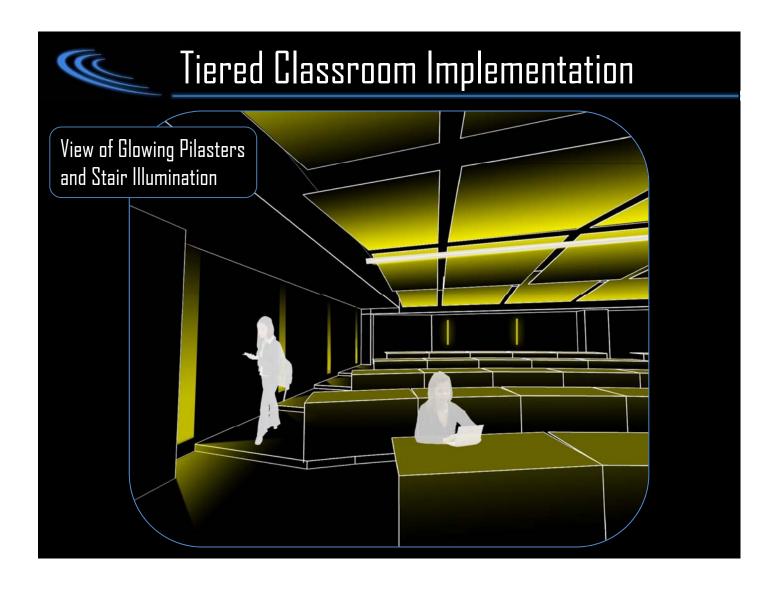

## **DESIGN CONSIDERATIONS**

- Appearance of space and luminaires
- Maintenance
- Direct glare
- Light distribution on surfaces
- Modeling of faces and objects
- Elimination of varying shadows

## Gathering Space Implementation:

Illuminated ceiling to mimic daylight

Wash on white masonry wall

Linear luminaires parallel with heavy traffic directions

Higher luminance/illuminance in openings to lead occupant