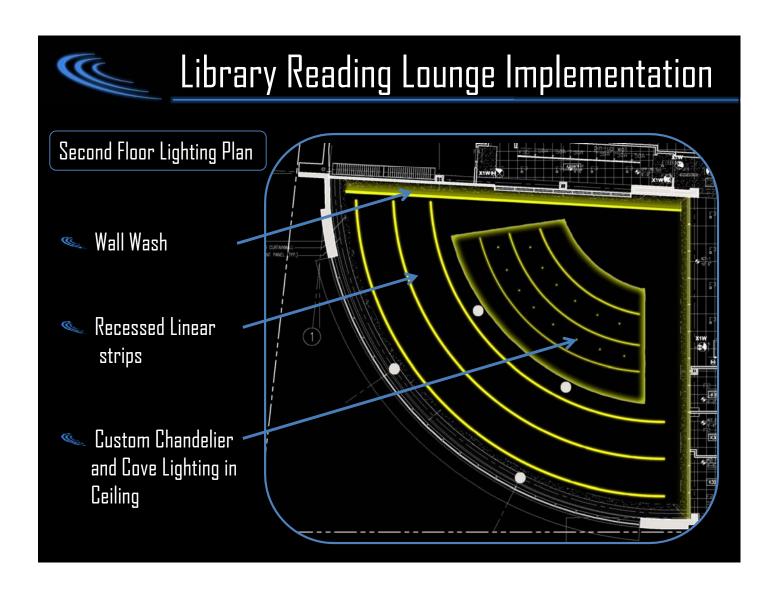

NS**

- Appearance of space and luminaires
- Maintenance
- Direct glare
- Light distribution on surfaces
- Modeling of faces and objects
- Elimination of varying shadows







## Gathering Space Implementation:

Illuminated ceiling to mimic daylight

Wash on white masonry wall

Linear luminaires parallel with heavy traffic directions

Higher luminance/illuminance in openings to lead occupant

Subtle motion of light in "light boxes" to create visual interest.









































































## Library Reading Lounge

## **DESIGN CONSIDERATIONS**

- Appearance of space and luminaires
- Daylight Integration and Control
- Direct glare
- Reflected Glare
- Light Distribution on Task Plane
- Source Task Eye Geometry
- Modeling of faces and objects