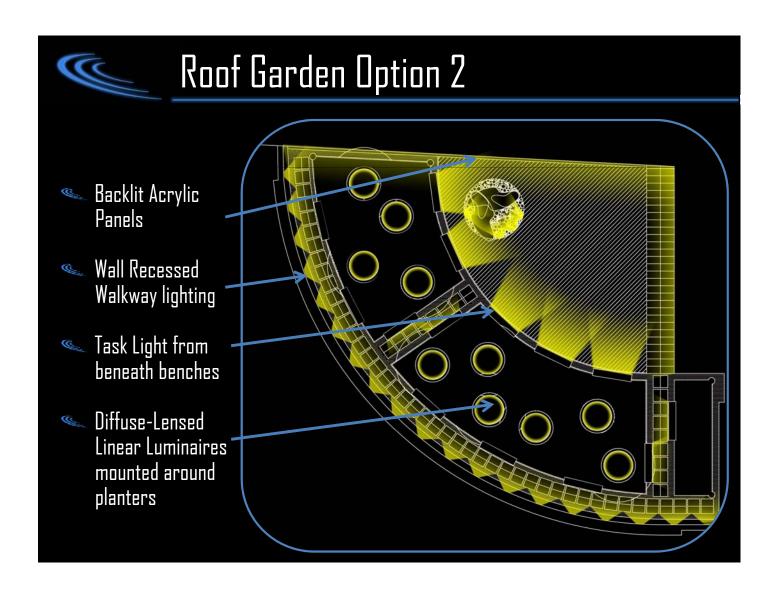

rkins & Will (www.perkinswill.com)
- Lighting Designer: Horton Lees Brogden Lighting Design (www.hlblighting.com)
- Dates of construction: 2009 2012
- Actual cost information: \$147 Million
- Project delivery method: Design Bid Build





## **Gathering Space**

## **DESIGN CONSIDERATIONS**

- Appearance of space and luminaires
- Maintenance
- Direct glare
- Light distribution on surfaces
- Modeling of faces and objects
- Elimination of varying shadows







## Gathering Space Implementation:

Illuminated ceiling to mimic daylight

Wash on white masonry wall

Linear luminaires parallel with heavy traffic directions

Higher luminance/illuminance in openings to lead occupant

Subtle motion of light in "light boxes" to create visual interest.









































































## Library Reading Lounge

## **DESIGN CONSIDERATIONS**

- Appearance of space and luminaires
- Daylight Integration and Control
- Direct glare
- Reflected Glare
- Light Distribution on Task Plane
- Source Task Eye Geometry
- Modeling of faces and objects