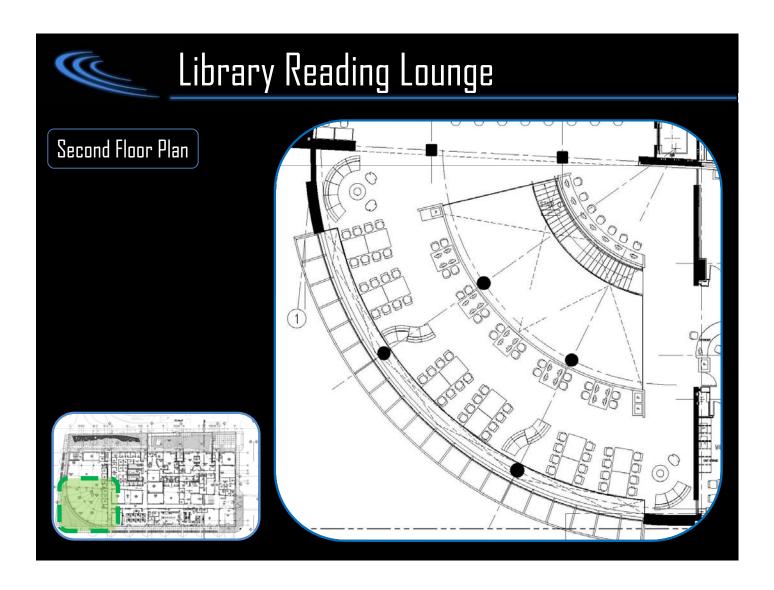

## Library Reading Lounge

## **DESIGN CONSIDERATIONS**

- Appearance of space and luminaires
- Daylight Integration and Control
- Direct glare
- Reflected Glare
- Light Distribution on Task Plane
- Source Task Eye Geometry
- Modeling of faces and objects