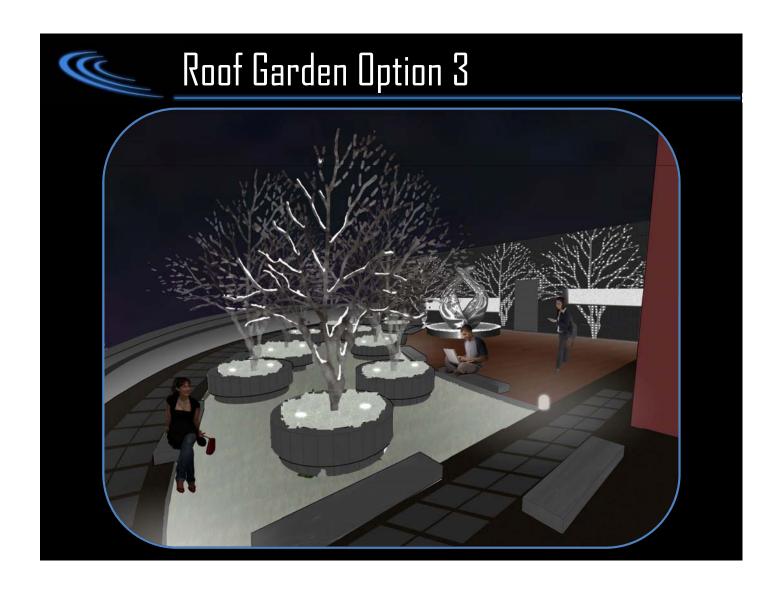

## Library Reading Lounge

## **DESIGN CONSIDERATIONS**

- Appearance of space and luminaires
- Daylight Integration and Control
- Direct glare
- Reflected Glare
- Light Distribution on Task Plane
- Source Task Eye Geometry
- Modeling of faces and objects