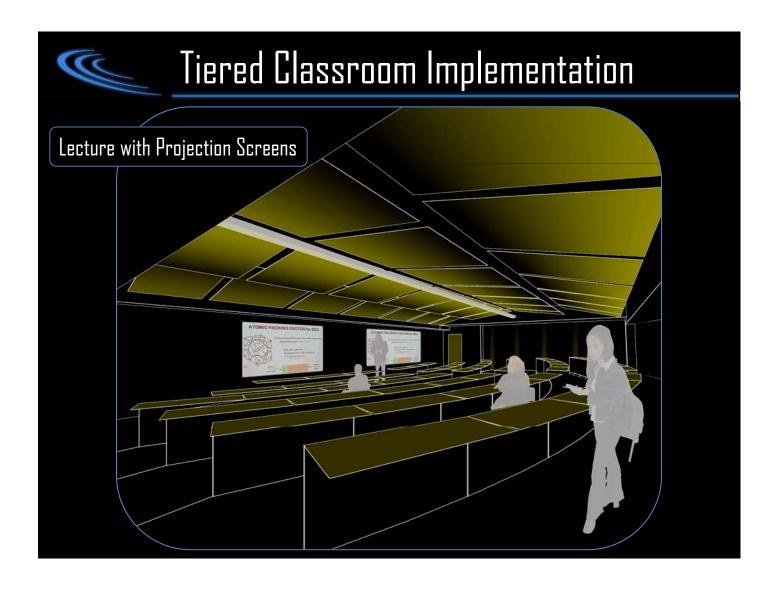

## **DESIGN CONSIDERATIONS**

- Appearance of space and luminaires
- Maintenance
- Direct glare
- Light distribution on surfaces
- Modeling of faces and objects
- Elimination of varying shadows