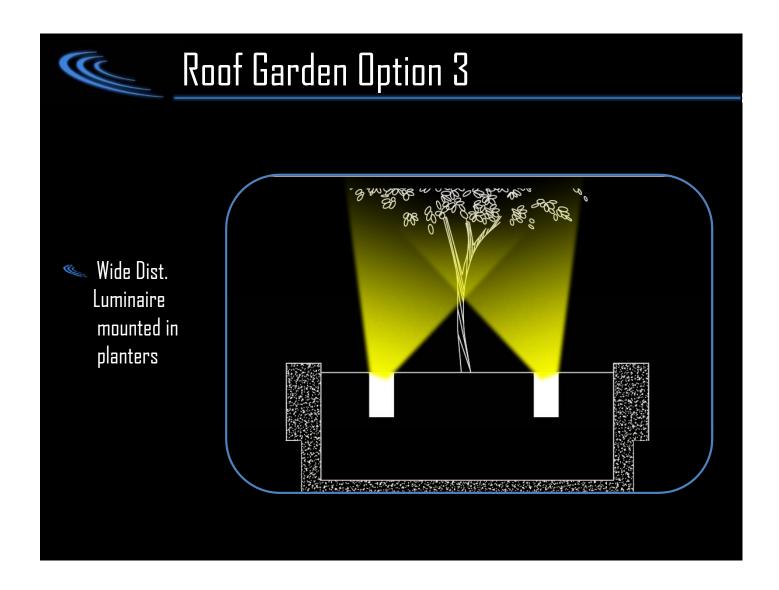

Will (www.perkinswill.com)
- Lighting Designer: Horton Lees Brogden Lighting Design (www.hlblighting.com)
- Dates of construction: 2009 2012
- Actual cost information: \$147 Million
- Project delivery method: Design Bid Build





## **Gathering Space**

## **DESIGN CONSIDERATIONS**

- Appearance of space and luminaires
- Maintenance
- Direct glare
- Light distribution on surfaces
- Modeling of faces and objects
- Elimination of varying shadows







## Gathering Space Implementation:

Illuminated ceiling to mimic daylight

Wash on white masonry wall

Linear luminaires parallel with heavy traffic directions

Higher luminance/illuminance in openings to lead occupant

Subtle motion of light in "light boxes" to create visual interest.









































































## Library Reading Lounge

## **DESIGN CONSIDERATIONS**

- Appearance of space and luminaires
- Daylight Integration and Control
- Direct glare
- Reflected Glare
- Light Distribution on Task Plane
- Source Task Eye Geometry
- Modeling of faces and objects